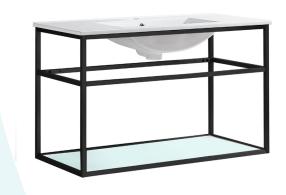

# **Pierre**

## Wall-Mounted Vanity SM-BV553

#### Features:

- Sleek, wall-mounted design
- Glazed ceramic, single sink
- Stainless steel metal legs
- Chrome-finish overflow
- Standard 1 3/8" faucet hole
- Standard 1 3/4" drain hole

#### Colors & Finishes:

White/Chrome: SM-BV553CWhite/Gold: SM-BV553GWhite/Black: SM-BV553

#### **Included Parts:**

- Sink: SM-BV553-S

- Metal Bars (6): SM-BV553-B

- Side Frame: SM-BV553-F

- Tempered Glass Shelf: SM-BV553-G