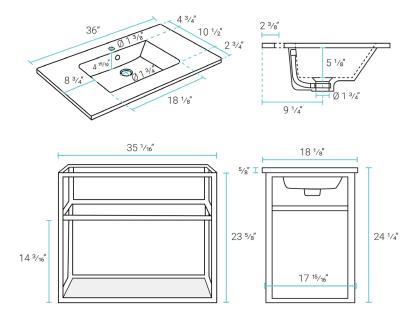

# **Pierre**

## Wall-Mounted Vanity SM-BV553





#### Features:

- Sleek, wall-mounted design
- Glazed ceramic, single sink
- Stainless steel metal legs
- Chrome-finish overflow
- Standard 1 3/8" faucet hole
- Standard 1 3/4" drain hole

#### Installation:

- Wall mounted

#### Colors & Finishes:

White/Chrome: SM-BV553CWhite/Gold: SM-BV553GWhite/Black: SM-BV553

## Specifications:

- N.W: 67 lb.

- D: 18 1/8" x W: 36" x H: 24 1/4"

#### **Included Parts:**

- Sink: SM-BV553-S

- Metal Bars (6): SM-BV553-B

- Side Frame: SM-BV553-F

- Tempered Glass Shelf: SM-BV553-G

## Compatible Parts (sold separately):

- Pop-Up Drain w/Overflow: SM-PD23 \*

- Swiss Madison Bathroom Faucet \*

\* Color options available